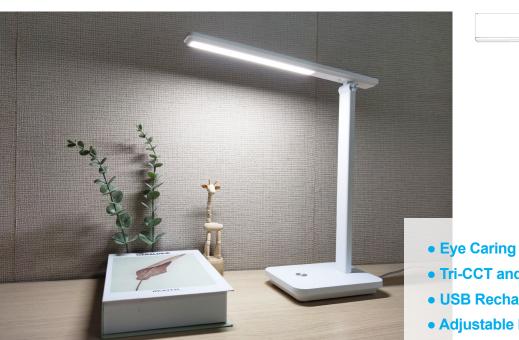

## D.I.Y. LED *Tri-CCT* Portable & Rechargeable Touch Table Lamp

- Tri-CCT and Dimmable
- USB Rechargeable, Adapter Included
- Adjustable lamp head

| LED                      | 24pcs SMD2835                                                                                            | Tri-CCT                                                                                           |
|--------------------------|----------------------------------------------------------------------------------------------------------|---------------------------------------------------------------------------------------------------|
| Switch Form              | Touch                                                                                                    |                                                                                                   |
| Switch Position          | Short Press: Colour Temp Changes (3 modes): 3000K / 4000K / 5000K<br>Long Press: Dimming from 100% to 0% |                                                                                                   |
| Power Supply             | 5V DC 1A                                                                                                 |                                                                                                   |
| Power                    | 5W (without adaptor)                                                                                     |                                                                                                   |
| Lumens                   | 300LM                                                                                                    |                                                                                                   |
| Battery Type             | Lithium battery 18650                                                                                    | 1800mAh                                                                                           |
| Charging Time            | Approx 4 hours                                                                                           | When light is switched off                                                                        |
| Continuous Lighting Time | 2 hours (unplugged)                                                                                      |                                                                                                   |
| RA                       | ≥80                                                                                                      |                                                                                                   |
| IP Rating                | IP20 for indoor use only                                                                                 |                                                                                                   |
| USB Cable Length         | (Type C) 1m                                                                                              | Note: USB port can be used to charge phone (Android only) but has to be plugged in when charging. |
| Size                     | W 330mm x D 115mm x H 352.5mm                                                                            |                                                                                                   |
| Weight                   | 0.34kg                                                                                                   |                                                                                                   |
| Anti Slip Pad            | 0 to 40°C                                                                                                |                                                                                                   |
| Ambient Temperature      | -10 to 60°C                                                                                              |                                                                                                   |
| Box Weight               | 0.4kg                                                                                                    |                                                                                                   |
| Box Size                 | 16x39x4cm                                                                                                |                                                                                                   |
| Carton QTY               | 1/10                                                                                                     |                                                                                                   |