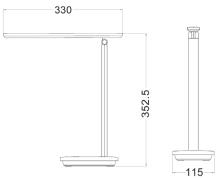

## D.I.Y. LED *Tri-CCT* Portable & Rechargeable Touch Table Lamp

- Tri-CCT and Dimmable
- USB Rechargeable, Adapter Included
- Adjustable lamp head

| LED                      | 24pcs SMD2835                                                                                            | Tri-CCT                                                                                           |
|--------------------------|----------------------------------------------------------------------------------------------------------|---------------------------------------------------------------------------------------------------|
| Switch Form              | Touch                                                                                                    |                                                                                                   |
| Switch Position          | Short Press: Colour Temp Changes (3 modes): 3000K / 4000K / 5000K<br>Long Press: Dimming from 100% to 0% |                                                                                                   |
| Power Supply             | 5V DC 1A                                                                                                 |                                                                                                   |
| Power                    | 5W (without adaptor)                                                                                     |                                                                                                   |
| Lumens                   | 300LM                                                                                                    |                                                                                                   |
| Battery Type             | Lithium battery 18650                                                                                    | 1800mAh                                                                                           |
| Charging Time            | Approx 4 hours                                                                                           | When light is switched off                                                                        |
| Continuous Lighting Time | 2 hours (unplugged)                                                                                      |                                                                                                   |
| RA                       | ≥80                                                                                                      |                                                                                                   |
| IP Rating                | IP20 for indoor use only                                                                                 |                                                                                                   |
| USB Cable Length         | (Type C) 1m                                                                                              | Note: USB port can be used to charge phone (Android only) but has to be plugged in when charging. |
| Size                     | W 330mm x D 115mm x H 352.5mm                                                                            |                                                                                                   |
| Weight                   | 0.34kg                                                                                                   |                                                                                                   |
| Anti Slip Pad            | 0 to 40°C                                                                                                |                                                                                                   |
| Ambient Temperature      | -10 to 60°C                                                                                              |                                                                                                   |
| Box Weight               | 0.4kg                                                                                                    |                                                                                                   |
| Box Size                 | 16x39x4cm                                                                                                |                                                                                                   |
| Carton QTY               | 1/10                                                                                                     |                                                                                                   |